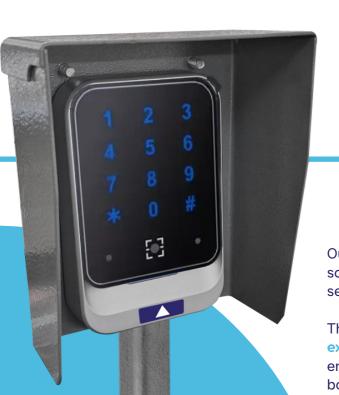

# Easy & Secure Access Control Supports both QR CODE

scanning and PIN CODE access for maximum convenience.

#### for visitors?

- Residents create visitor bookings
  via the IntelliGuard mobile app and share a
  QR CODE or PIN CODE with their visitor.
- Visitors enter using the provided QR CODE or PIN CODE, ensuring controlled and secure access.
- The system validates both entry and exit, securely logging all movements.

### Visitor Access Management

Visitors can gain access using a shared QR CODE or PIN CODE, ensuring seamless entry.