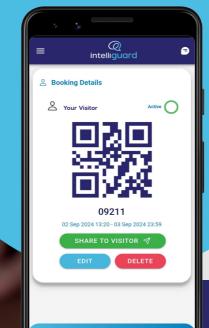

#### for visitors?

- Residents create visitor bookings
  via the IntelliGuard mobile app and share a
  QR CODE or PIN CODE with their visitor.
- Visitors enter using the provided QR CODE or PIN CODE, ensuring controlled and secure access.
- The system validates both entry and exit, securely logging all movements.

### Visitor Access Management

Visitors can gain access using a shared QR CODE or PIN CODE, ensuring seamless entry.