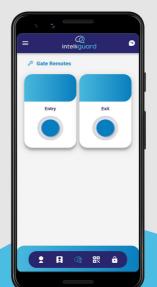

#### Remote Gate Control

Residents can open gates remotely via the IntelliGuard mobile app.