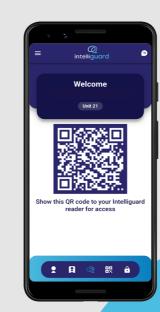

#### for residents?

- Keypads are installed at both the entry and exit gates.
- Residents scan their rolling QR CODE or use their digital gate remote via the IntelliGuard mobile app to gain access.

# Easy & Secure Access Control Supports both QR CODE

scanning and PIN CODE access for maximum convenience.